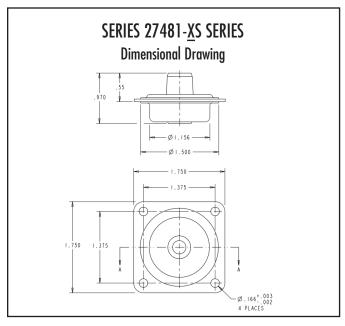

## **MULTIAXIS MOUNT SERIES:**

## Dimensions & Performance Characteristics









## **MULTIAXIS MOUNT SERIES Snubbing Washer**



The use of snubbing washers is recommended to ensure proper static and dynamic loading of the isolator and retention of suspended equipment under severe shock environments.

Snubbing washers are ordered by separate part numbers as shown in the table below. The standard material is low-carbon steel and the standard finish is zinc plate. Other materials and finishes are available upon request.

Please consult with Barry Controls Applications Engineering at 1-800-Barry-MA for more information on the use of snubbing washers.

| Part #                | "A" Dia. | "B" Dia. | " <b>C</b> " |
|-----------------------|----------|----------|--------------|
| <b>9810321-01</b> 804 | 1.5"     | .27"     | .062"        |