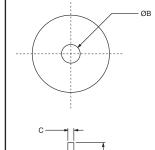

## **MULTIAXIS MOUNT SERIES Snubbing Washer**

The use of snubbing washers is recommended to ensure proper static and dynamic loading of the isolator and retention of suspended equipment under severe shock environments.

Snubbing washers are ordered by separate part numbers as shown in the table below. The standard material is low-carbon steel and the standard finish is zinc plate. Other materials and finishes are available upon request.

Please consult with Barry Controls Applications Engineering at 1-800-Barry-MA for more information on the use of snubbing washers.

| Part #                | "A" Dia. | "B" Dia. | " <b>C</b> " |
|-----------------------|----------|----------|--------------|
| <b>9810321-01</b> 804 | 1.5"     | .27"     | .062"        |