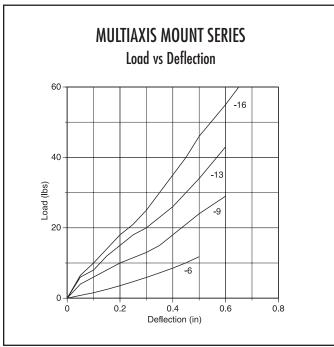

## **MULTIAXIS MOUNT SERIES:**

## Dimensions & Performance Characteristics









## **MULTIAXIS MOUNT SERIES Snubbing Washer**



The use of snubbing washers is recommended to ensure proper static and dynamic loading of the isolator and retention of suspended equipment under severe shock environments.

Snubbing washers are ordered by separate part numbers as shown in the table below. The standard material is low-carbon steel and the standard finish is zinc plate. Other materials and finishes are available upon request.

Please consult with Barry Controls Applications Engineering at 1-800-Barry-MA for more information on the use of snubbing washers.

| Part #                | "A" Dia. | "B" Dia. | " <b>C</b> " |
|-----------------------|----------|----------|--------------|
| <b>9810321-01</b> 804 | 1.5"     | .27"     | .062"        |