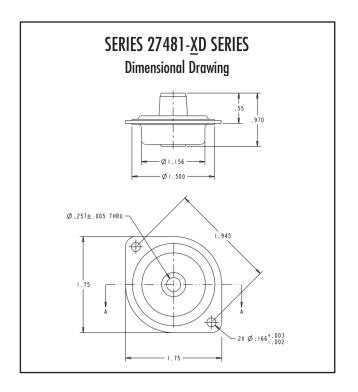

## **MULTIAXIS MOUNT SERIES:**

## Dimensions & Performance Characteristics









## **MULTIAXIS MOUNT SERIES Snubbing Washer**



The use of snubbing washers is recommended to ensure proper static and dynamic loading of the isolator and retention of suspended equipment under severe shock environments.

Snubbing washers are ordered by separate part numbers as shown in the table below. The standard material is low-carbon steel and the standard finish is zinc plate. Other materials and finishes are available upon request.

Please consult with Barry Controls Applications Engineering at 1-800-Barry-MA for more information on the use of snubbing washers.

| Part #                | "A" Dia. | "B" Dia. | " <b>C</b> " |
|-----------------------|----------|----------|--------------|
| <b>9810321-01</b> 804 | 1.5"     | .27"     | .062"        |