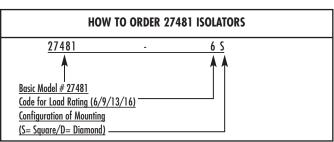

## **MULTIAXIS MOUNT SERIES:**

## Dimensions & Performance Characteristics









## **MULTIAXIS MOUNT SERIES Snubbing Washer**



The use of snubbing washers is recommended to ensure proper static and dynamic loading of the isolator and retention of suspended equipment under severe shock environments.

Snubbing washers are ordered by separate part numbers as shown in the table below. The standard material is low-carbon steel and the standard finish is zinc plate. Other materials and finishes are available upon request.

Please consult with Barry Controls Applications Engineering at 1-800-Barry-MA for more information on the use of snubbing washers.

| Part #                | "A" Dia. | "B" Dia. | " <b>C</b> " |
|-----------------------|----------|----------|--------------|
| <b>9810321-01</b> 804 | 1.5"     | .27"     | .062"        |